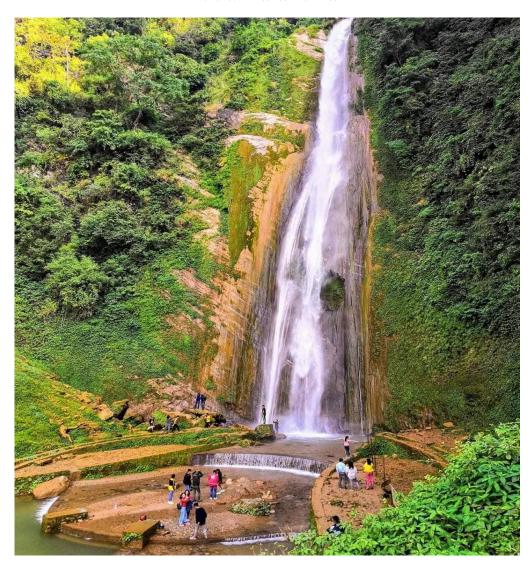

# जलबीरे लामो भरना

जलबीरे लामो भरना चितवन जिल्लाको साह्नै मनमोहक पर्यटकीय गन्तव्य स्थल हो । जलबिरे भरना करिब १०२ मिटर अग्लो छ । जलबीरे लामो भरना मुग्लिङदेखि ७ किलोमिटर पश्चिम, इच्छाकामना गाउँपालिका वडा नं. ६ मा अवस्थित छ । नारायणगढ-मुग्लिन सडक खण्डको जलबीरे मन्दिरबाट एक किलोमिटर उकालो हिँडेपछि, जलबीरे लामो भरना पुग्न सिकन्छ । चैत-वैशाखको सुख्खा याममा पिन चितवन र अन्यत्र को गर्मीलाई बिर्साउन यो भरनामा हजारौँ पर्यटकहरु आउँछन् । क्यानोनिङ, सानो पोखरीमा नुहाउने जस्ता जल पर्यटनका क्रियाकलापहरु एवम् पानीको फोहोरासँगै आउने शीतल कण र चिसो हावाको स्पर्शबाट पर्यटकले अविष्मरणीय आनन्द लिन सक्छन् । पर्यटकहरुका लागी जलबीरे लामो भरनामा शौचालय, कपडा फेर्ने कोठा, मिनीपार्क, सिँढीजस्ता पूर्वाधारहरु छन् । जलबीरे लामो भरनाभन्दा ५ किलोमिटर माथि रहेको याकराङ गुरुङ्ग गाउँमा होमस्टेको

सुविधा छ जहाँ गुरुङ संस्कृति, भेष भुषा, स्थानीय खानाको परिकार र हरियाली पर्वत श्रृङ्गलाहरुको अवलोकन गर्न सिकन्छ ।

#### INTRODUCTION

Jalbire lamo waterfall is one of the most beautiful and adorable tourist destination of Chitwan district. Jalbire lamo waterfall is 102 metres free falling spring water . Jalbire lamo waterfall is located in Ichchhakamana Rural Municipality ward no.6 which is 7 kilometres west from Muglin market. After trekking for a kilometers distance from Jalbire temple we can reach Jalbire lamo waterfall. During march and april thousands of tourists come to Jalbire lamo jharana to get relief from summer. We can do canyoning, water bath at the pond and see the amazing view of Jalbire Lamo waterfall. There are facilities of rest room, dress changing rooms and infrastructures like mini park, ladders at Jalbire Lamo waterfall. There is a village called Yakrang gurung village which is 5 kilometere above from Jalbire Lamo jharana. There is homestay facilities in Yakrang gurung village, we can see Gurung culture, traditions, customs, enjoying local food and view greenery of the hills .

# कसरी पुग्ने ?

मुग्लिङ बजार देखि ७ (सात) किलोमिटर पश्चिम नारायणगढ-मुग्लिन सडक खण्ड अन्तर्गत पर्ने जलबीरे मन्दिरबाट एक किलोमिटर उकालो हिँडेपछि जलबीरे लामो भरना पुग्न सिकन्छ।

### How to go?

After travelling 7 (seven) kilometers west under Narayanghat-Muglin road section from Muglin bazaar and a kilometers trekking from JalbireTemple leads us to Jalbire Lamo Jharana.