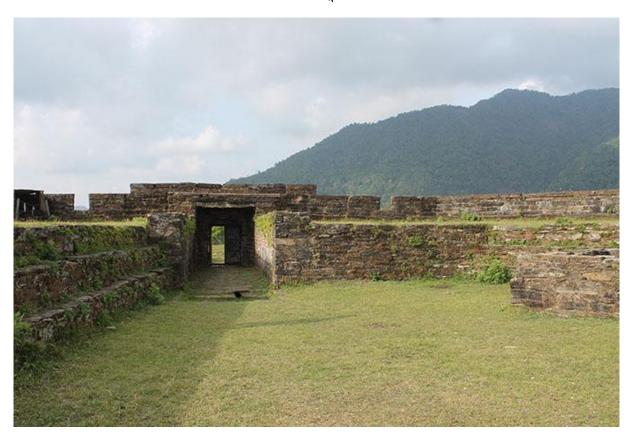

# उपरदाङ्गढी

# परिचय

उपरदाङ्गगढी चितवन जिल्लाको पुरानो सदरमुकाम थियो । इच्छाकामना गाउँपालिका वडा नम्बर ७ मा अवस्थित ऐतिहासिक किल्ला उपरदाङ्गगढी महाभारत पर्वत श्रृङ्गलाको १२७५ मिटर उचाइमा छ । यो गढी मध्यकालीन समयमा सेनवंशीय राजाले सैनिक आवासको लागि बनाएका थिए । पछि पृथ्वीनारायण शाहका नाति, बहादुर शाहका छोरा, शत्रुभञ्जन शाहले पुनर्निमाण गरेका थिए । कुल ६३९ वर्ग मिटर क्षेत्रफल ओगटेको यो क्षेत्रमा राजदरबार, मालअड्डा अदालत, प्रहरी एवम् सैनिक आवास क्षेत्रको भग्नावशेष, चारैतिर पर्खालमा तोप राख्ने ९ वटा स्थानहरु, दक्षिणतर्फ कालिका र शिवको थान स्थापना गरी शालग्राम राखिएको छ, उत्तरतर्फ गणेशको मूर्ति र गढीभित्र बज्रयोगिनी र बालकुमारी देवी छ । उपरदाङ्गगढी ढुङ्गा र चुना प्रयोग गरी बनाइएको छ । यस चुचुरोबाट चितवन राष्ट्रिय निकुञ्ज, नारायणी र राप्ती नदीको नागबेली दृश्य अवलोकन गर्न सिकन्छ । यो स्थलमा घुमन्ते चराहरु पनि अवलोकन गर्न सिकन्छ ।

#### INTRODUCTION

Uperdangadi was Chitwan district's old headquarter. Uperdangadi a historical place located in Ichchhakamana Rural Municipality , ward no.7 in Mahabharat Parbhat range is at 1275 metres height from the sea level. This historical place was built by the Sen king for military accommodation during medieval period. Later on Prithvi Narayan Shah's grandson, Bahadur Shah's son, Satrubhanjan Shah reconstructed Uperdangadi. Uperdangadi covers 639 square metres area and there are royal palace, historical court, remainings of police and military accomodation, Cannon at the four walls, Lord Shiva and Kalika temple at the south, Lord Ganesh idol at the north and Bajrayogini and Balkumari temple inside gadi. Uperdangadi is constructed from stones and limestones. We can view Chitwan national park, Narayani river and rapti river from Uperdangadi. We can even see tourist birds in this region .