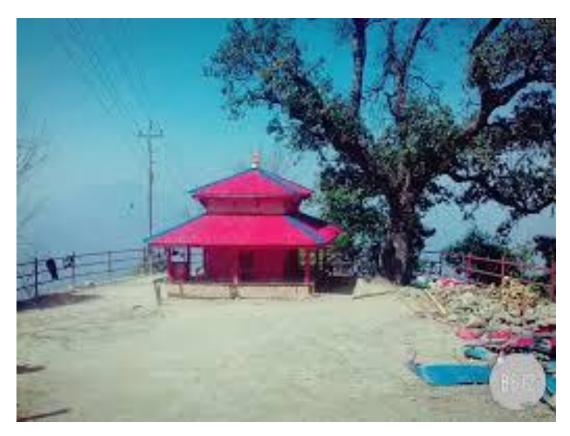

### इच्छाकामना मन्दिर

#### परिचय

मनकामना माईको सात दिदिबहिनी मध्य एक बहिनीको रुपमा चिनिने इच्छाकामना माईको नामबाट नै गाउँपालिकाको नाम राखिएको छ । इच्छाकामना माईको दर्शन गरेमा मागेको कुरा पुग्छ भन्ने जन विश्वास छ । इच्छाकामना माईको मन्दिर समुन्द्र सतहदेखि करिब १८०० मिटरको उचाईमा रहेको छ । यस मन्दिरबाट हरियाली घना जङ्गल, हिमाल, तराईका फाँटहरु, फाल्गुन चैत महिनामा फुल्ने लालीगुराँस ,हिमाली शृङ्खला मनास्लु, गणेश, माछापुच्छे हिमाल स्पष्ट देख्न सिकन्छ । हिउँदमा लटरम्म पाखा भिर फलेका पहेँला सुन्तलाले मनै प्रफुल्लित बनाउँछ । यहाँ हरेका वर्ष ठूली पञ्चमीमा भव्य मेला लाग्ने गर्छ जसमा हजारौँ धर्मावलिम्बहरुको घुइँचो लाग्ने गर्छ । हाल इच्छाकामना मन्दिर पुन निर्माण हँदैछ ।

### **INTRODUCTION**

Ichchhakamana goddess is one of the seven sisters of Manakamana goddess and the name of the local level is named from the Ichchhakamana goddess name. It is believed that our wishes are fulfilled after visiting this temple. Ichchhakamana temple is located at 1800 metres height from the sea level . We can see dense

green forests, mountains, terai lands, rhododendron forests, Himalayan ranges, Ganesh Himal, Machhapurchhe Himal from Ichchhakamana temple. During the winter season we can see oranges in the fields on the way to ichchhakamana temple. Every year Panchami mela festival is celebrated at Ichchhakamana temple during which thousands of pilgrimages from all over Nepal visit this temple. Ichchhakamana temple is under reconstruction these days.