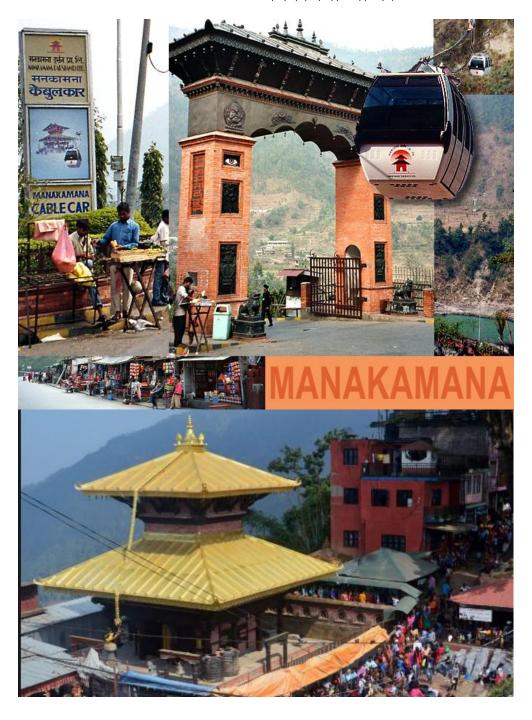

# मनकामना मन्दिर

# परिचय

मनकामना मन्दिर गोरखा जिल्लामा अवस्थित नेपालको एक महत्वपुर्ण धार्मिक तथा पर्यटिकिय स्थल हो। मनकामना मन्दिर समुन्द्री सतहबाट १३०३ मिटर उचाईमा रहेको छ। आफ्नो मनले चिताएको कामना अर्थात मनको ईच्छा पूरा गर्ने भगवती देवी भएकोले यो मन्दिरको नाम मनकामना रहन गएको हो भन्ने जनविश्वास रहि आएको छ। सोही जनविश्वासका कारण मानिसहरु यो भगवती मन्दिरलाई सम्भी आफुले चिताएको काम पूरा होस भिन भाकल गर्दछन र वर्षेनी विभिन्न शुभ साईत हेरी लाखौँ दर्शनार्थीहरु यो मन्दिरमा आउँछन्।

#### INTRODUCTION

Manakamana temple is one of the important religious and tourism place of Nepal which is located in Gorkha district. Manakamana temple is at 1303 metres height from the sea level . It is believed that our wishes are fulfilled after praying at the temple so the temple is named as Manakamana temple. Our wishes are fulfilled by praying at the temple due to this thousand to thousands of pilgrimages visit the temple each year, everyday and during different religious occasions.

# कसरी पुग्ने?

पृथ्वी राजमार्ग अर्न्तगत चेरेश इच्छाकामना गाउँपालिका वडा नं ४ मा रहेको केबुलकारबाट १९ मिनेटमै मनकामना मन्दिरको ठाउँ पुग्न सिकन्छ । साथै आबुखैरेनिबाट गोर्खा तर्फ अबुवा भन्ने ठाउँबाट मनकामनासम्म मोटर बाटो पुगेको हुँदा मोटरबाटो बाट पिन जान सिकन्छ । अबुवाबाट लुदिखोला,बेलबोटे, खहरेगाउ, भोगटेनी, गाल्धुक हुदै ढाडबारी बसपार्क प्गिन्छ । सुन्तला बगैचाको बिचमा रहेको बसपार्कबाट मन्दिरमा प्ग्न ५ मिनेट लाग्छ ।

#### How to go?

we can go to Manakamana temple through Cable car which is located at Cheres, Ichchhakamana Rural Municipality. It takes 11 minutes to reach the temple location using cable car. We can also go to Manakamana temple by trekking and by jeep.